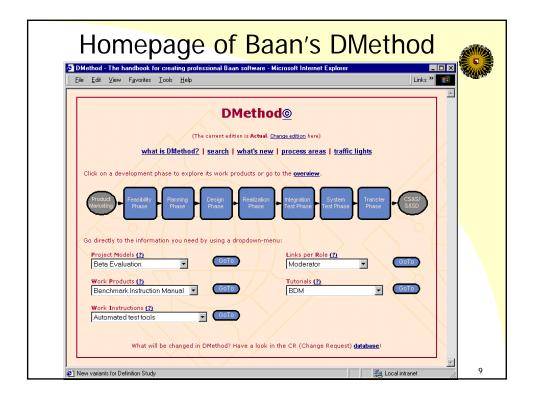

| <u>File E</u> dit ⊻iew F <u>a</u> | are Development - Microsoft Internet Ex<br>vorites <u>T</u> ools <u>H</u> elp                                                                                                                                                                     | plorer                                                             |                 |
|-----------------------------------|---------------------------------------------------------------------------------------------------------------------------------------------------------------------------------------------------------------------------------------------------|--------------------------------------------------------------------|-----------------|
| ← <b>,</b> ⇒ ,                    | volites Tools Helb